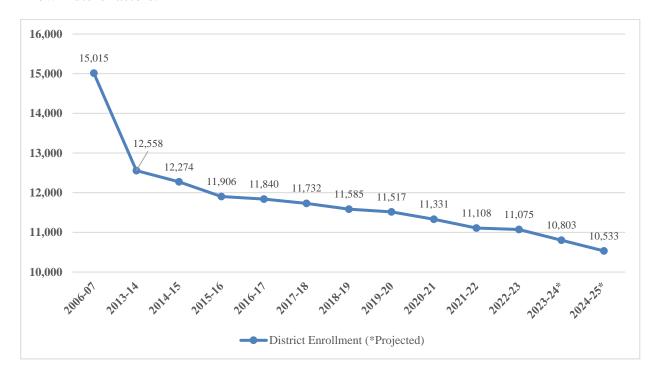

Enrollment for the 2022-23 school year is 11,075. Enrollment declined by 0.30% or 33 students.

For the budgeted fiscal years, the District uses a straight roll of enrollment from the previous year by grade level. For example, the enrollment in fourth grade for the 2022-23 school year will become the enrollment in fifth grade for the 2023-24 school year. In addition, enrollment projections are further adjusted to account for historical enrollment information and incorporating known future factors.

The following assumption factors were used to prepare the 2022-23 LCFF Revenue projections:

| Line Description                       | 22-23<br>Projected<br>Budget | 23-24<br>Projected<br>Budget | 24-25<br>Projected<br>Budget |
|----------------------------------------|------------------------------|------------------------------|------------------------------|
| <b>Enrollment Projections</b>          |                              |                              |                              |
| Prior Year Enrollment                  | 11,108                       | 11,075                       | 10,803                       |
| Growth/(Decline)                       | (33)                         | (272)                        | (270)                        |
| Projected Enrollment                   | 11,075                       | 10,803                       | 10,533                       |
| Projected Current Year ADA             | 10,504                       | 10,347                       | 10,154                       |
| Funded ADA                             | 11,069                       | 10,851                       | 10,581                       |
| Cost of Living Adjustment (COLA)       | 13.26%                       | 5.38%                        | 4.02%                        |
| Unduplicated Pupil<br>Percentage (UPP) | 69.32%                       | 69.39%                       | 69.39%                       |