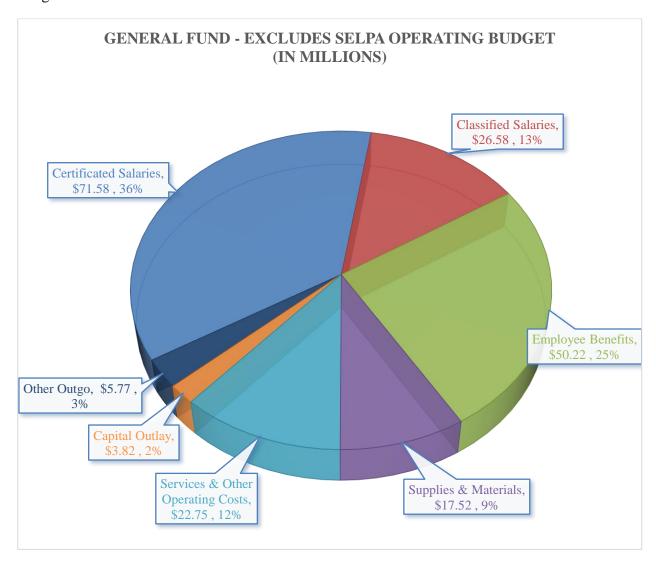

# 2.2 GENERAL FUND EXPENDITURES

The pie chart presented below indicates that a majority (78%) of the General Fund expenditure budget is made up of salaries and benefits for District employees. These figures represent the combined General Fund unrestricted and restricted resources excluding the SELPA Operating budget.

The following assumption factors were used to prepare the 2022-23 Expenditure projections.

| Line Description             | 22-23<br>Projected<br>Budget | 23-24<br>Projected<br>Budget | 24-25<br>Projected<br>Budget |
|------------------------------|------------------------------|------------------------------|------------------------------|
| Statutory Benefits           |                              |                              |                              |
| Certificated Employees       |                              |                              |                              |
| STRS Rate                    | 19.10%                       | 19.10%                       | 19.10%                       |
| Medicare Rate                | 1.45%                        | 1.45%                        | 1.45%                        |
| SUI                          | 0.50%                        | 0.20%                        | 0.20%                        |
| Workers Comp. Rate           | 1.01%                        | 1.01%                        | 1.01%                        |
| Other OPEB Rate              | 0.30%                        | 0.30%                        | 0.30%                        |
| Other OPEB Rate              | \$150/FTE                    | \$150/FTE                    | \$150/FTE                    |
| Total Certificated Statutory | 22.36% +<br>\$150/FTE        | 22.06% +<br>\$150/FTE        | 22.06% +<br>\$150/FTE        |
|                              |                              |                              |                              |
| Classified Employees         |                              |                              |                              |
| PERS Rate                    | 25.37%                       | 25.20%                       | 24.60%                       |
| OASDI Rate                   | 6.20%                        | 6.20%                        | 6.20%                        |
| Medicare Rate                | 1.45%                        | 1.45%                        | 1.45%                        |

| Line Description             | 22-23<br>Projected<br>Budget | 23-24<br>Projected<br>Budget | 24-25<br>Projected<br>Budget |
|------------------------------|------------------------------|------------------------------|------------------------------|
| SUI                          | 0.50%                        | 0.20%                        | 0.20%                        |
| Workers Comp. Rate           | 1.01%                        | 1.01%                        | 1.01%                        |
| Other OPEB Rate              | 0.30%                        | 0.30%                        | 0.30%                        |
| Other OPEB Rate              | \$150/FTE                    | \$150/FTE                    | \$150/FTE                    |
| Total Classified Statutory   | 34.83% +<br>\$150/FTE        | 34.36% +<br>\$150/FTE        | 33.76% +<br>\$150/FTE        |
|                              |                              |                              |                              |
| Full-Time Equivalents (FTEs) |                              |                              |                              |
| Certificated Unit            | 586.80                       | 582.80                       | 575.80                       |
| Classified Unit              | 431.27                       | 431.27                       | 431.27                       |
| School Psychologists         | 14.50                        | 14.50                        | 14.50                        |
| Confidential                 | 13.00                        | 13.00                        | 13.00                        |
| Supervisory                  | 10.75                        | 10.75                        | 10.75                        |
| Management                   | 78.65                        | 78.65                        | 78.65                        |
|                              |                              |                              |                              |