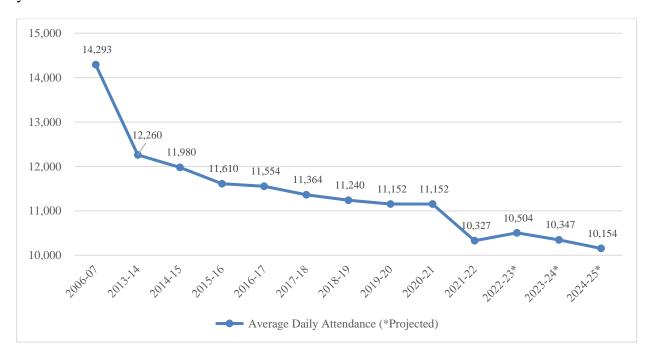

The actual Average Daily Attendance (ADA) for the 2022-23 school year is projected to be 10,504. This does not include ADA for students at the County Office of Education or Non-Public Schools.

ADA projections are used for calculating the Local Control Funding Formula (LCFF) Revenues. For a declining enrollment district, the state allows the LCFF Revenues to be calculated using the higher of current year ADA, prior year ADA, or the three-year prior year average ADA. In reviewing the District's LCFF calculator it was determined the three-year prior year average ADA would be the highest method of the three options for the current budget year and two subsequent years.

The following assumption factors were used to prepare the 2022-23 LCFF Revenue projections:

| Line Description                       | 22-23<br>Projected<br>Budget | 23-24<br>Projected<br>Budget | 24-25<br>Projected<br>Budget |
|----------------------------------------|------------------------------|------------------------------|------------------------------|
| <b>Enrollment Projections</b>          |                              |                              |                              |
| Prior Year Enrollment                  | 11,108                       | 11,075                       | 10,803                       |
| Growth/(Decline)                       | (33)                         | (272)                        | (270)                        |
| Projected Enrollment                   | 11,075                       | 10,803                       | 10,533                       |
| Projected Current Year ADA             | 10,504                       | 10,347                       | 10,154                       |
| Funded ADA                             | 11,069                       | 10,851                       | 10,581                       |
| Cost of Living Adjustment (COLA)       | 13.26%                       | 5.38%                        | 4.02%                        |
| Unduplicated Pupil<br>Percentage (UPP) | 69.32%                       | 69.39%                       | 69.39%                       |