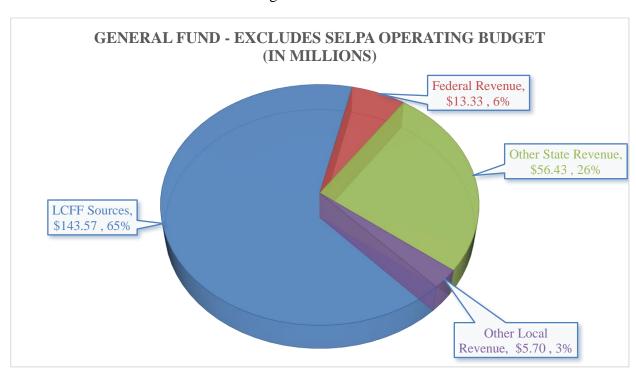

# 2.1 GENERAL FUND REVENUES

The major classifications for revenues in the General Fund are:

**LCFF** Revenues are used to record state aid apportionment for both base and supplemental/concentration funding, county, and District local property taxes.

**Federal Revenues** record the grant and award revenues received directly from the Federal Government as well as the federal revenue for which the state or any other agency serves as a distributed agency (i.e., Special Education SELPA distributed Federal IDEA revenues)

**Other State Revenue** is revenues received from state sources other than state aid apportionments. Revenues received for Mandated Block Grant, Lottery, Mental Health Services – Special Education, and state categorical programs.

**Local Revenues** include the recording of interest earnings, leases, rentals, donations, grants, and awards from other than federal or state agencies.

# 2.1.1 LOCAL CONTROL FUNDING FORMULA (LCFF)

Approximately 65% of the General Fund's revenues are generated by the Local Control Funding Formula (LCFF). Property Tax receipts (local sources) and Education Protection Account (EPA) tax collections fund LCFF revenue and the balance is provided to the District as a state apportionment.

| Line Description      | 22-23<br>Projected<br>Budget | 23-24<br>Projected<br>Budget | 24-25<br>Projected<br>Budget |
|-----------------------|------------------------------|------------------------------|------------------------------|
| Base Grant            | \$110,471,677                | \$114,213,737                | \$115,911,633                |
| Grade Span Adjustment | 4,166,443                    | 4,293,782                    | 4,331,871                    |

| Line Description         | 22-23<br>Projected<br>Budget | 23-24<br>Projected<br>Budget | 24-25<br>Projected<br>Budget |
|--------------------------|------------------------------|------------------------------|------------------------------|
| Supplemental Grant       | 15,893,429                   | 16,446,473                   | 16,687,393                   |
| Concentration Grant      | 10,670,516                   | 11,084,601                   | 11,246,976                   |
| Add-Ons (TIIG & HTS, TK) | 2,365,924                    | 2,441,539                    | 2,623,772                    |
| Total LCFF Funding       | \$143,567,989                | \$148,480,132                | \$150,801,645                |

# 2.1.2 FEDERAL REVENUE PROJECTIONS

The District receives funding from the Federal Government for various programs. The table below summarizes the federal revenues the District is projected to receive in the 2022-23 fiscal year.

| Program Name                                                     | Amount       |
|------------------------------------------------------------------|--------------|
| IDEA Preschool Grants, Part B, Section 619 (Age 3-4-5)           | 97,173       |
| ARP IDEA, Part B, Section 619 Preschool Grant                    | 25,360       |
| IDEA Preschool Staff Development, Part B, Sec 619                | 1,899        |
| Medi-Cal Administrative Activities (MAA)                         | 500,000      |
| Title I, Part A, Basic Grants Low-Income and Neglected           | 2,554,662    |
| Title II, Part A, Supporting Effective Instruction Local Grants  | 721,202      |
| Title III, English Learner Student Program                       | 236,471      |
| Title IV, Part A, Student Support and Academic Enrichment Grants | 399,968      |
| Total Federal Revenue                                            | \$13,328,651 |

# 2.1.3 OTHER STATE REVENUE PROJECTIONS

The District receives funding from the State in addition to the LCFF. The following assumption factors were used to prepare the 2022-23 Other State Revenue projections:

| Program Name                          | Amount       |
|---------------------------------------|--------------|
| Lottery (Restricted)                  | 842,565      |
| Lottery (Unrestricted)                | 2,052,574    |
| Mandate Cost Reimbursement            | 489,306      |
| Project Workability                   | 196,635      |
| State Mental Health                   | 702,250      |
| Strong Workforce                      | 961,340      |
| STRS On-Behalf Pension Contribution   | 6,538,087    |
| Universal Kindergarten Planning Grant | 260,149      |
| Total Other State Revenue             | \$56,434,425 |

# 2.1.4 OTHER LOCAL REVENUE PROJECTIONS

The District receives funding from sources other than State and Federal sources generally recorded as Local revenue. The table below summarizes the various Local revenues the District is projected to receive in the 2022-23 fiscal year.

| Program Name                                  | Amount      |
|-----------------------------------------------|-------------|
| College Exam Fees                             | \$67,000    |
| Community Redevelopment Funds                 | 900,000     |
| Interest                                      | 250,000     |
| Medi-Cal Billing Option                       | 330,000     |
| Other Miscellaneous                           | 133,894     |
| SELPA Administrative Unit Fee                 | 309,001     |
| Special Education Tuition from Home Districts | 3,577,102   |
| Use of Facilities                             | 130,000     |
| Total Other Local Revenue                     | \$5,696,997 |